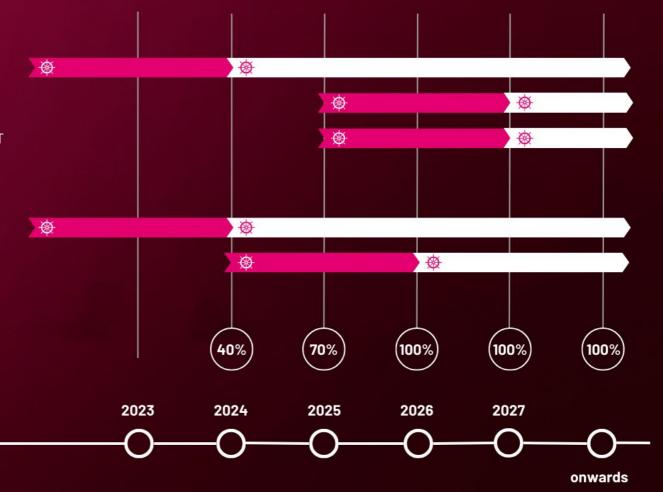

## When will the EU ETS be applicable

#### Ship size and type

Cargo & Passenger ships above 5,000 GT

Offshore ships above 5,000 GT

Offshore and general cargo ships between 400-5,000 GT

#### **Greenhouse Gases**

Carbon dioxide (CO2)

Methane (CH4) and Nitrous Oxide (N20)

#### **Introduction Speed**

% of emissions included in ETS scope