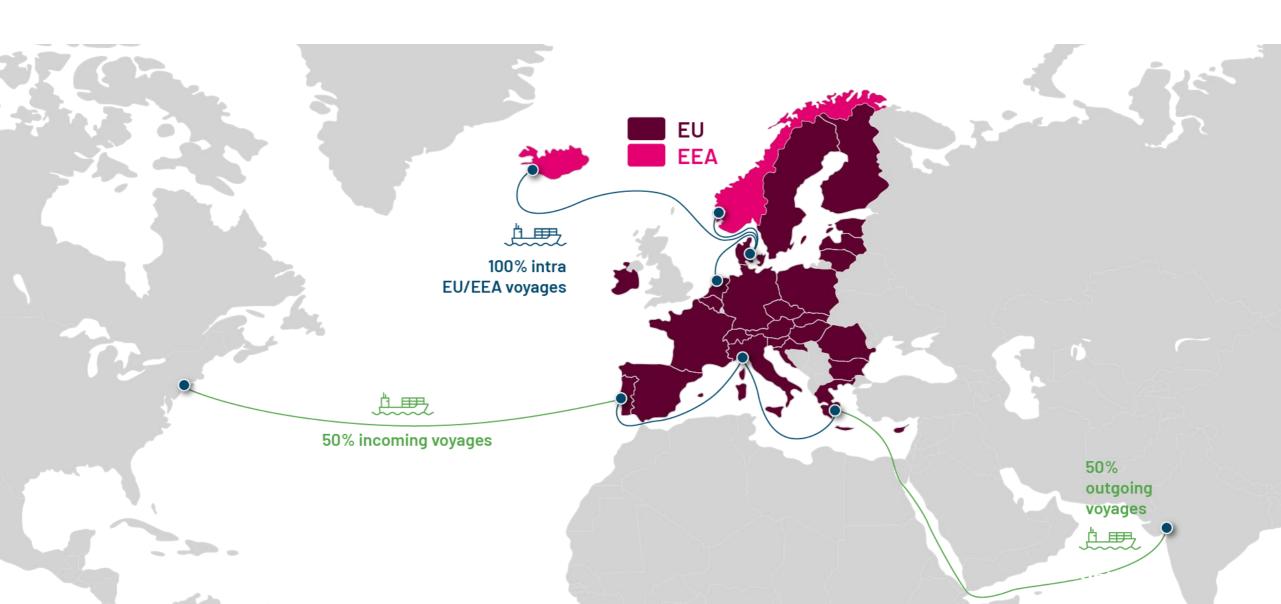

# EU ETS in a glimpse

The cornerstone of compliance

Latitude N 55°30′23.8458 Longitude E 9°43′44.7468″

## What is the EU ETS?



Cap and Trade System



Allowance Creation and Trading



Incentivizing Reduction of Emissions



# Where is EU ETS applicable?



## When will the EU ETS be applicable

#### Ship size and type

Cargo & Passenger ships above 5,000 GT

Offshore ships above 5,000 GT

Offshore and general cargo ships between 400-5,000 GT

#### **Greenhouse Gases**

Carbon dioxide (CO2)

Methane (CH4) and Nitrous Oxide (N20)

#### **Introduction Speed**

% of emissions included in ETS scope







## Whom does the EU ETS Affect

### Players involved from registered owners to cargo owners







Shipowners



Charterers And Operators



Cargo Owners



## How to comply with EU ETS



# Who is responsible?



### **Registered Owner**

"The term 'registered owner' refers to the owner specified on a ship's certificate of registry.

The registered owner is assigned an IMO Unique Company and Registered Owner Identification Number."

European