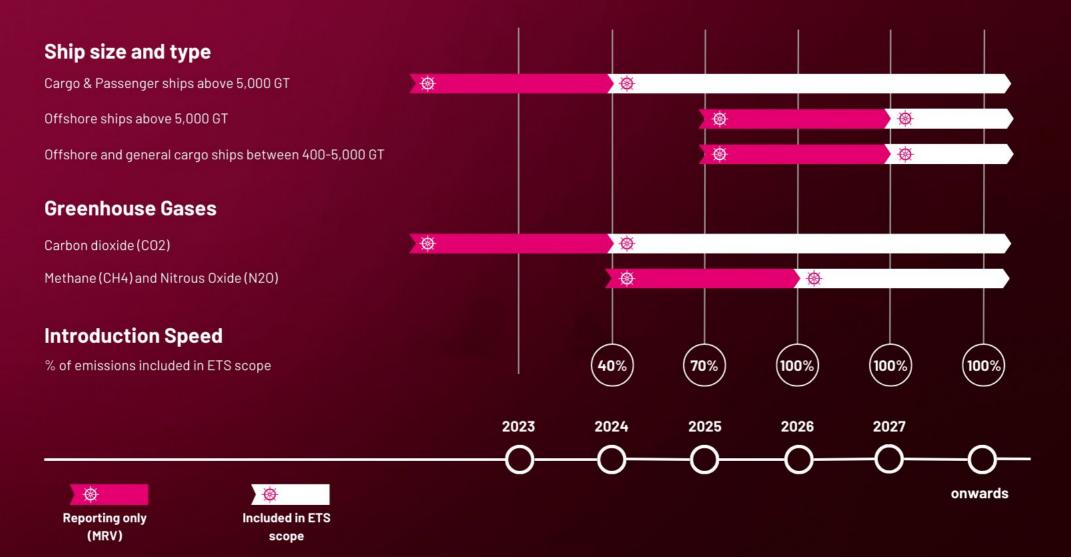

## EU ETS in a glimpse

The cornerstone of compliance

Latitude N 55°30′23.8458″ Longitude E 9°43′44.7468″





#### Where is EU ETS applicable?



#### When will the EU ETS be applicable



#### Whom does the EU ETS Affect

#### Players involved from registered owners to cargo owners





**Registered** Owners

Shipowners

Charterers And Operators



Cargo Owners



### How to comply with EU ETS



#### Who is responsible?



"The term 'registered owner' refers to the owner specified on a ship's certificate of registry.

The registered owner is assigned an IMO Unique Company and Registered Owner Identification Number."

European Commission



#### How to acquire allowances?





# A global and trusted fuel solutions partner



- Founded in 1981 with the mission to pioneer the bunker trading business and fuel solutions for the maritime industry
- Specialised in providing our customers with high-quality bunker fuel, lubricants, and other vessel services
- More than 90 fuel so