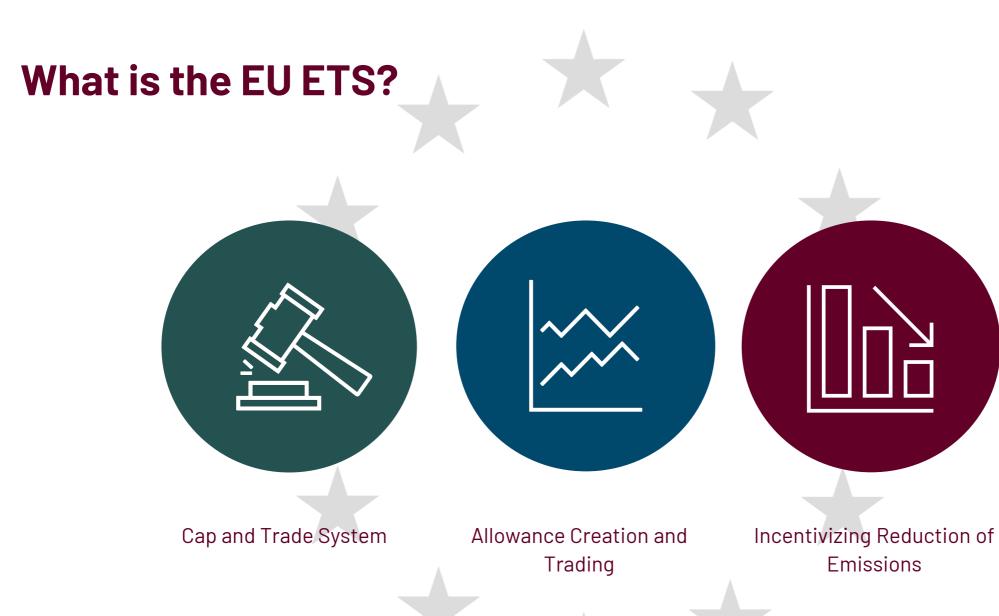

## EU ETS in a glimpse

The cornerstone of compliance

Latitude N 55°30′23.8458″ Longitude E 9°43′44.7468″